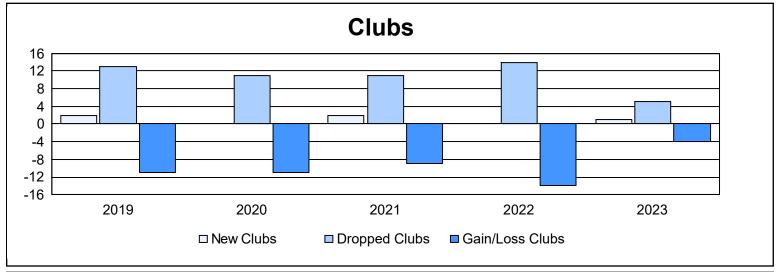

| Year      | New<br>Clubs | Dropped<br>Clubs | Gain/<br>Loss<br>Clubs | New<br>Members | Charter<br>Members | Reinstate<br>Members | Transfer<br>Members | Total<br>Member<br>Added | Total<br>Members<br>Dropped | Gain/<br>Loss<br>Members |
|-----------|--------------|------------------|------------------------|----------------|--------------------|----------------------|---------------------|--------------------------|-----------------------------|--------------------------|
| 2018-2019 | 2            | 13               | -11                    | 422            | 56                 | 32                   | 47                  | 557                      | 820                         | -263                     |
| 2019-2020 | 0            | 11               | -11                    | 331            | 25                 | 24                   | 42                  | 422                      | 796                         | -374                     |
| 2020-2021 | 2            | 11               | -9                     | 322            | 68                 | 33                   | 36                  | 459                      | 748                         | -289                     |
| 2021-2022 | 0            | 14               | -14                    | 424            | 11                 | 50                   | 54                  | 539                      | 815                         | -276                     |
| 2022-2023 | 1            | 5                | -4                     | 441            | 51                 | 26                   | 27                  | 545                      | 697                         | -152                     |
| Average   | 1            | 11               | -10                    | 388            | 42                 | 33                   | 41                  | 504                      | 775                         | -271                     |