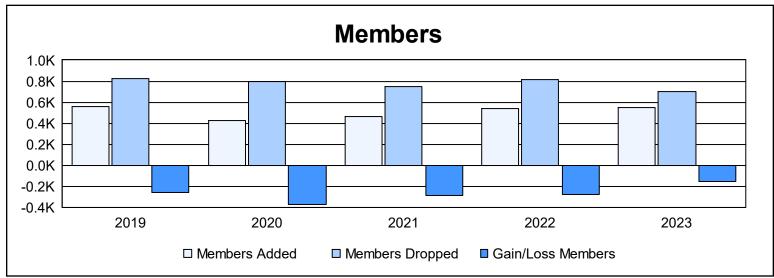

| Year      | New<br>Clubs | Dropped<br>Clubs | Gain/<br>Loss<br>Clubs | New<br>Members | Charter<br>Members | Reinstate<br>Members | Transfer<br>Members | Total<br>Member<br>Added | Total<br>Members<br>Dropped | Gain/<br>Loss<br>Members |
|-----------|--------------|------------------|------------------------|----------------|--------------------|----------------------|---------------------|--------------------------|-----------------------------|--------------------------|
| 2018-2019 | 2            | 13               | -11                    | 422            | 56                 | 32                   | 47                  | 557                      | 820                         | -263                     |
| 2019-2020 | 0            | 11               | -11                    | 331            | 25                 | 24                   | 42                  | 422                      | 796                         | -374                     |
| 2020-2021 | 2            | 11               | -9                     | 322            | 68                 | 33                   | 36                  | 459                      | 748                         | -289                     |
| 2021-2022 | 0            | 14               | -14                    | 424            | 11                 | 50                   | 54                  | 539                      | 815                         | -276                     |
| 2022-2023 | 1            | 5                | -4                     | 441            | 51                 | 26                   | 27                  | 545                      | 697                         | -152                     |
| Average   | 1            | 11               | -10                    | 388            | 42                 | 33                   | 41                  | 504                      | 775                         | -271                     |